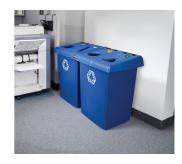

#### FOUR-STREAM GLUTTON® RECYCLING STATION, BLUE

The Four-Stream Glutton® Recycling Station is a high-capacity, all-in-one centralized solution for efficient waste separation. The large capacity, indoor and outdoor container is built to withstand harsh weather and handling. Diverse recycling lid options and flexible labeling allows each station to be configured and grow with each recycling program's needs.

### **FEATURES & BENEFITS**

- Includes separate color-coded symbol and word labels for customizing the Recycling Station based on facility needs
- Use any combination of the restrictive opening tops to sort up to four separate waste streams
- · Tops snap securely into lid
- Improves productivity by reducing the frequency of trips to empty the filled containers, holding up to 92 gallons
  of waste
- · Designed with a hold-down base that can be filled with sand or water for added stability
- Features traditional Rubbermaid Commercial Products' strength and durability in easy-to-clean, impactresistant post-consumer plastic
- Permanent hot-stamped logo