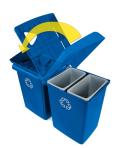

### **FEATURES & BENEFITS**

- Includes separate color-coded symbol and word labels for customizing the Recycling Station based on facility needs
- Use any combination of the restrictive opening tops to sort up to four separate waste streams
- · Tops snap securely into lid
- Improves productivity by reducing the frequency of trips to empty the filled containers, holding up to 92 gallons
  of waste
- · Designed with a hold-down base that can be filled with sand or water for added stability
- Features traditional Rubbermaid Commercial Products' strength and durability in easy-to-clean, impactresistant post-consumer plastic
- Permanent hot-stamped logo