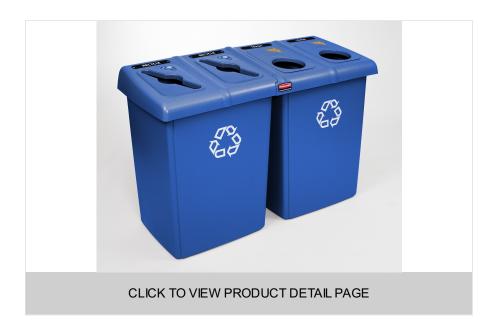

#### FOUR-STREAM GLUTTON® RECYCLING STATION, BLUE

The Four-Stream Glutton® Recycling Station is a high-capacity, all-in-one centralized solution for efficient waste separation. The large capacity, indoor and outdoor container is built to withstand harsh weather and handling. Diverse recycling lid options and flexible labeling allows each station to be configured and grow with each recycling program's needs.

### **FEATURES & BENEFITS**

- Includes separate color-coded symbol and word labels for customizing the Recycling Station based on facility needs
- Use any combination of the restrictive opening tops to sort up to four separate waste streams
- · Tops snap securely into lid
- Improves productivity by reducing the frequency of trips to empty the filled containers, holding up to 92 gallons
  of waste
- · Designed with a hold-down base that can be filled with sand or water for added stability
- Features traditional Rubbermaid Commercial Products' strength and durability in easy-to-clean, impactresistant post-consumer plastic
- Permanent hot-stamped logo