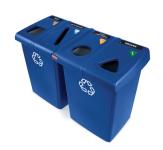

#### FOUR-STREAM GLUTTON® RECYCLING STATION, BLUE

The Four-Stream Glutton® Recycling Station is a high-capacity, all-in-one centralized solution for efficient waste separation. The large capacity, indoor and outdoor container is built to withstand harsh weather and handling. Diverse recycling lid options and flexible labeling allows each station to be configured and grow with each recycling program's needs.

### **FEATURES & BENEFITS**

- Includes separate color-coded symbol and word labels for customizing the Recycling Station based on facility needs
- Use any combination of the restrictive opening tops to sort up to four separate waste streams
- · Tops snap securely into lid
- Improves productivity by reducing the frequency of trips to empty the filled containers, holding up to 92 gallons
  of waste
- · Designed with a hold-down base that can be filled with sand or water for added stability
- Features traditional Rubbermaid Commercial Products' strength and durability in easy-to-clean, impactresistant post-consumer plastic
- Permanent hot-stamped logo